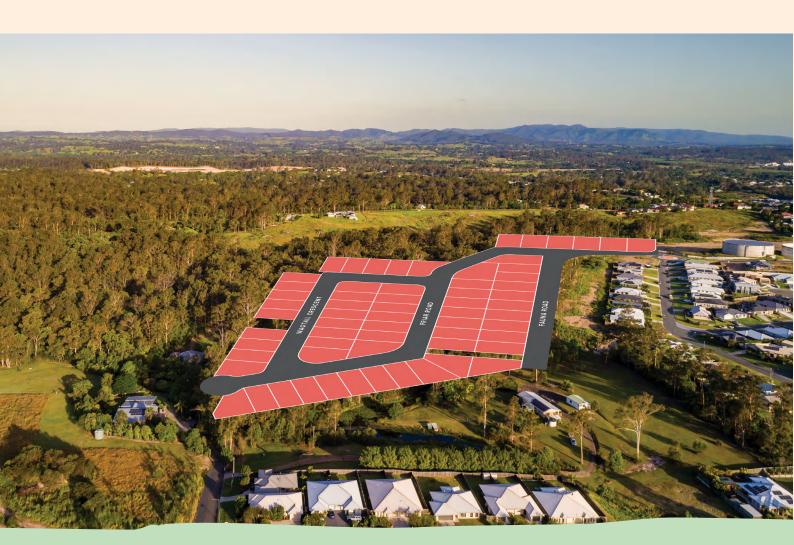

## community atmosphere

Find the perfect land to suit your budget and lifestyle in the latest land release from Hillscorp. Introducing Songbird Gympie - a boutique collection of only 64 elevated residential home sites, surrounded by established communities and pristine scenery.

Imagine building your dream home surrounded by a natural green landscape, yet still within easy access to all your lifestyle amenities and transport links. This spectacular new land release is nestled just 5 minutes north east of the Gympie CBD, with home sites ranging from 500m<sup>2</sup> - 793m<sup>2</sup>.

## tranquil & connected

This is a rare opportunity to secure a large, easy-to-build homesite in a sought-after semi-rural community so close to town and connected to all you need.

64 PREMIUM **ELEVATED SITES** 