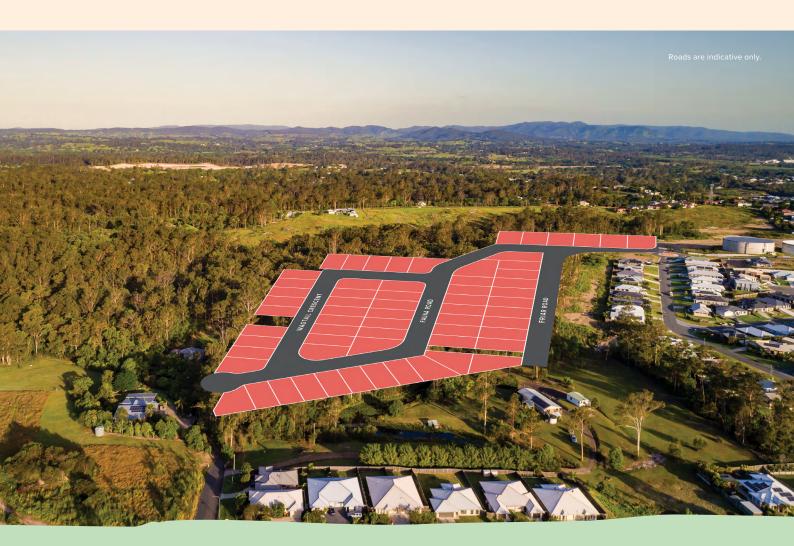

## GYMPIE

the colour of life

community atmosphere

Find the perfect land to suit your budget and lifestyle in the latest land release from Hillscorp. Introducing Songbird Gympie – a boutique collection of only 64 elevated residential home sites, surrounded by established communities and pristine scenery.

Imagine building your dream home surrounded by a natural green landscape, yet still within easy access to all your lifestyle amenities and transport links. This spectacular new land release is nestled just 5 minutes north east of the Gympie CBD, with home sites ranging from 500m<sup>2</sup> - 793m<sup>2</sup>.

Songbird is an ideal address for residents seeking a peaceful, family-friendly, community atmosphere that provides plenty of space and the freedom of choice. Only a stones throw away from the town centre with schools, shops, train station and easy access to the new Woondum to Curra Highway (scheduled for completion by mid-2024), Songbird is perfectly positioned in a semi-rural community providing residents with everyday convenience and essential lifestyle needs.